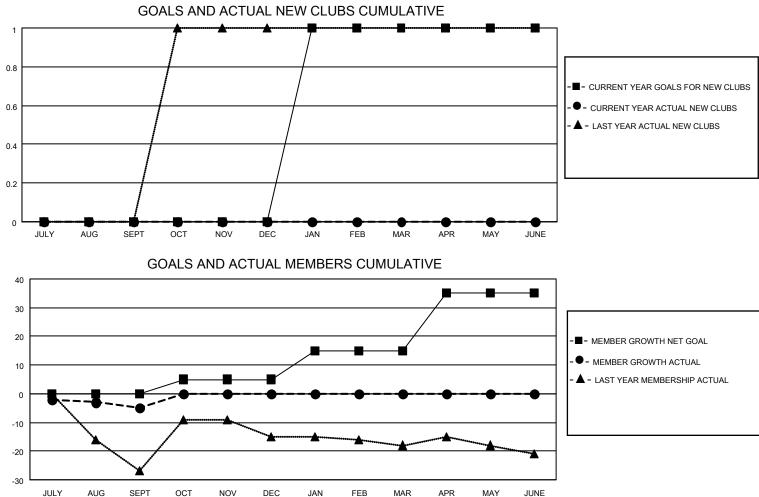

## LOCATION TURKEY

District 118 K

Results as of: 9/30/2022

| Clubs                 |               |           |               | Members               |                         |                         |                                                    |
|-----------------------|---------------|-----------|---------------|-----------------------|-------------------------|-------------------------|----------------------------------------------------|
| RESULTS FOR 2022-2023 |               |           |               | RESULTS FOR 2022-2023 |                         |                         |                                                    |
| QUARTER               | NEW CLUB GOAL | NEW CLUBS | DROPPED CLUBS | QUARTER ME            | MBER GROWTH NET<br>GOAL | MEMBER GROWTH<br>ACTUAL | DROPPED<br>MEMBERS ACTUAL<br>(including transfers) |
| JULY/AUG/SEPT         | 0             | 0         | 0             | JULY/AUG/SEPT         | 0                       | 1                       | 6                                                  |
| OCT/NOV/DEC           | 0             | 0         | 0             | OCT/NOV/DEC           | 5                       | 0                       | 0                                                  |
| JAN/FEB/MAR           | 1             | 0         | 0             | JAN/FEB/MAR           | 10                      | 0                       | 0                                                  |
| APR/MAY/JUNE          | 0             | 0         | 0             | APR/MAY/JUNE          | 20                      | 0                       | 0                                                  |

| DROPPED CLUBS: 0 | 1 CLUBS OF 25 ADDED 1 OR<br>MORE NEW MEMBERS | GENDER DISTRIBUTION       |              |  |
|------------------|----------------------------------------------|---------------------------|--------------|--|
|                  |                                              | MALE                      | 305 (52.59%) |  |
|                  |                                              | FEMALE                    | 275 (47.41%) |  |
| DROPPED MEMBERS  |                                              | NON BINARY                | 0 (0.00%)    |  |
|                  |                                              | PREFER NOT TO ANSWER      | 0 (0.00%)    |  |
| DECEASED 0       |                                              |                           |              |  |
| CLUB CANCELLED 0 | CLICK HERE FOR CUMULATIVE                    | TOTAL FAMILY UNIT MEMBERS | S 38         |  |
| OTHER 6          | MEMBERSHIP DATA                              |                           |              |  |
| TOTAL 6          |                                              | FAMILY MEMBERS PAYING HA  | LF DUES 19   |  |
|                  |                                              |                           |              |  |